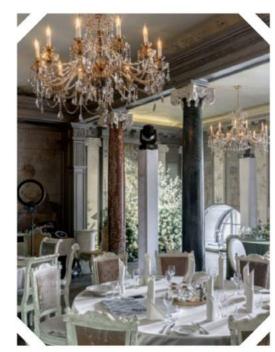

### ФАРФОРОВЫЙ ЗАЛ

Роскошный, светлый, праздничный Фарфоровый зал выполнен в стиле неоклассики XVIII века художественное решение продиктовано подлинными колоннами, сохранёнными в интерьере зала. Уютный треск поленьев в каминах переносит гостей в сказочную атмосферу барочных балов.

Площадь: 140 м2 Вместимость: 70 персон Депозит: 450 000 ₽ +13% сервисный сбор