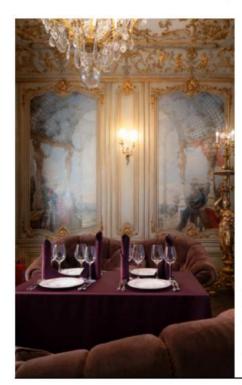

### ФАРФОРОВЫЙ ЗАЛ

Роскошный, светлый, праздничный Фарфоровый зал выполнен в стиле неоклассики XVIII века художественное решение продиктовано подлинными колоннами, сохранёнными в интерьере зала. Уютный треск поленьев в каминах переносит гостей в сказочную атмосферу барочных балов.

Площадь: 140 м2 Вместимость: 70 персон Депозит: 450 000 ₽ +13% сервисный сбор