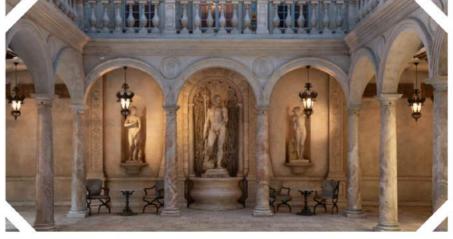

# ФЛОРЕНТИЙСКИЙ ДВОРИК

Первое пространство, куда попадают гости дворца. Античный атриум с мраморными колоннами, старинными фонарями и статуями богов.

Утонченное место для проведения фуршетов, а также красивой свадебной церемонии с выездной регистрацией.