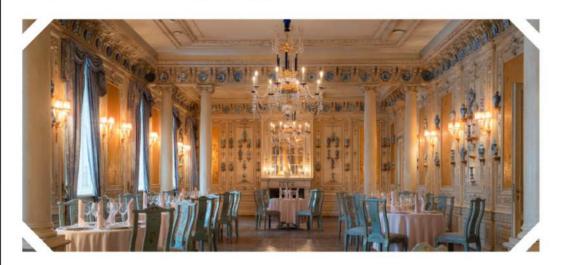

### ФАРФОРОВЫЙ ЗАЛ

Роскошный, светлый, праздничный Фарфоровый зал выполнен в стиле неоклассики XVIII века художественное решение продиктовано подлинными колоннами, сохранёнными в интерьере зала. Уютный треск поленьев в каминах переносит гостей в сказочную атмосферу барочных балов.

Площадь: 140 м2 Вместимость: 70 персон Депозит: 450 000 ₽ +13% сервисный сбор