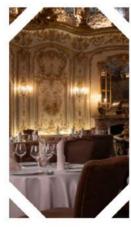

# ПАРАДНЫЙ ЗАЛ

Парадный зал декорирован подлинными дубовыми резными панелями эпохи Людовика XIV. Лаконичная строгость зала придает ему сходство с просторным старинным кабинетом.

Плошадь: 80 м2

Вместимость: 40 персон