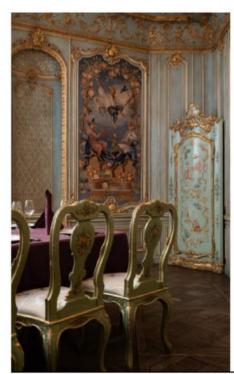

### СЕРЕБРЯНЫЙ ЗАЛ

Интерьер сочетает элементы пасторального стиля време н Марии Антуанетты и современный дизайн. Самые пышные торжества проходят именно здесь.

Зал располагает до 200 гостей ресторанной посадкой и до 300 персон фуршетом

Зал воистину уникален тем, что у него есть два этажа и первый этаж можно использовать как вэлком-зону.

Также у зала есть отдельный вход.

|              | 1 этаж                           | 2 этаж                           |
|--------------|----------------------------------|----------------------------------|
| Плошадь:     | 190 м2                           | 409, 7 м2                        |
| Вместимость: | 70 персон                        | 180 персон                       |
| Депозит:     | 450 000 Р<br>+13% сервисный сбор | 900 000 P<br>+13% сервисный сбор |