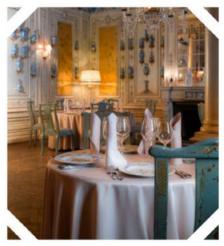

### ФАРФОРОВЫЙ ЗАЛ

Роскошный, светлый, праздничный Фарфоровый зал выполнен в стиле неоклассики XVIII века художественное решение продиктовано подлинными колоннами, сохранёнными в интерьере зала. Уютный треск поленьев в каминах переносит гостей в сказочную атмосферу барочных балов.

Площадь: 140 м2 Вместимость: 70 персон Депозит: 450 000 ₽ +13% сервисный сбор