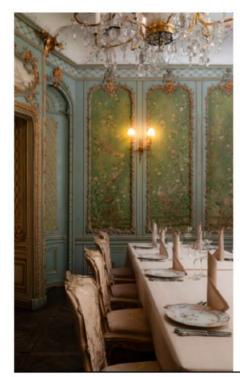

### СЕРЕБРЯНЫЙ ЗАЛ

Интерьер сочетает элементы пасторального стиля време н Марии Антуанетты и современный дизайн. Самые пышные торжества проходят именно здесь.

Зал располагает до 200 гостей ресторанной посадкой и до 300 персон фуршетом

Зал воистину уникален тем, что у него есть два этажа и первый этаж можно использовать как вэлком-зону.

Также у зала есть отдельный вход.

|              | 1 этаж                           | 2 этаж                           |
|--------------|----------------------------------|----------------------------------|
| Плошадь:     | 190 м2                           | 409, 7 м2                        |
| Вместимость: | 70 персон                        | 180 персон                       |
| Депозит:     | 450 000 Р<br>+13% сервисный сбор | 900 000 P<br>+13% сервисный сбор |