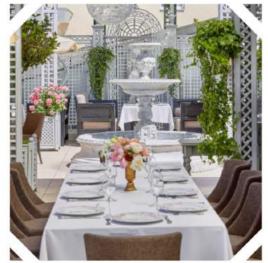

#### ТРЕЛЬЯЖНАЯ **TFPPACA** Плошаль: 410 м2

Вместимость: 250 персон

Депозит: 1 500 000 ₽ +13% сервисный сбор

Точка притяжения и место силы Москвы с мая по сентябрь. Второго такого зеленого оазиса в центре города точно нет: с винтажными фонтанами, ажурными парковыми колоннами и арками.

Большой парк высокой кухни на крыше добавляет нежности и энергии любому утреннику или вечеринке на открытом возлухе!