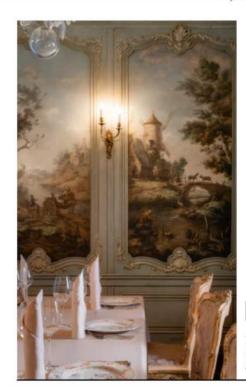

### ФАРФОРОВЫЙ ЗАЛ

Роскошный, светлый, праздничный Фарфоровый зал выполнен в стиле неоклассики XVIII века художественное решение продиктовано подлинными колоннами, сохранёнными в интерьере зала. Уютный треск поленьев в каминах переносит гостей в сказочную атмосферу барочных балов.

Площадь: 140 м2 Вместимость: 70 персон Депозит: 450 000 ₽ +13% сервисный сбор