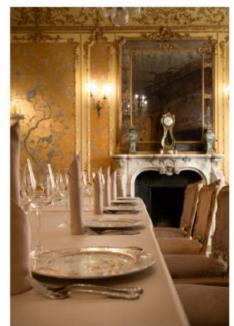

# ПАРАДНЫЙ ЗАЛ

Парадный зал декорирован подлинными дубовыми резными панелями эпохи Людовика XIV. Лаконичная строгость зала придает ему сходство с просторным старинным кабинетом.

Плошадь: 80 м2

Вместимость: 40 персон

Депозит: 300 000 ₽+13% сервисный сбор