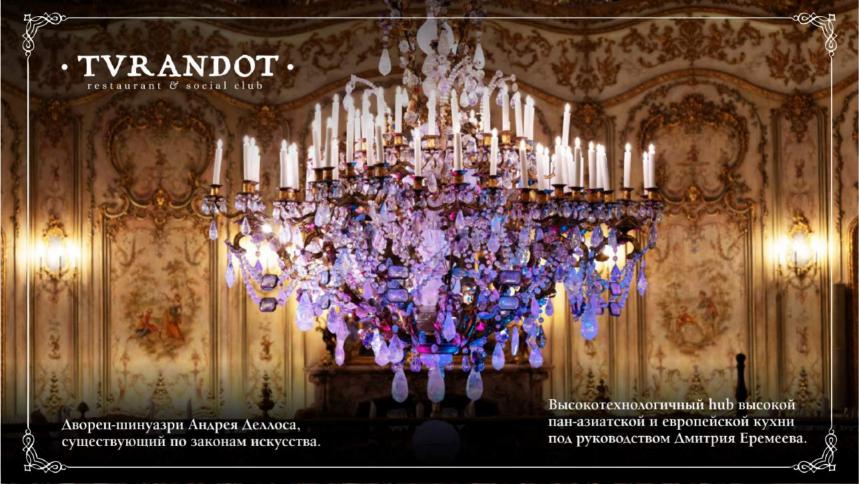

## 

«Турандот» полон множеством неповторимых уголков и залов для камерных семейных или дружеских торжеств.

В свидетелях торжественных событий становится огромный зая с елинственной в своем роде люстрой из полудрагоценных камней.