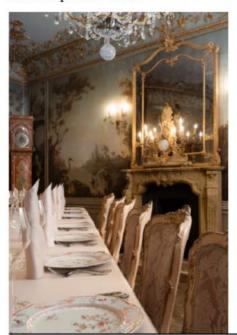

# ПАРАДНЫЙ ЗАЛ

Парадный зал декорирован подлинными дубовыми резными панелями эпохи Людовика XIV. Лаконичная строгость зала придает ему сходство с просторным старинным кабинетом.

Плошадь: 80 м2

Вместимость: 40 персон

Депозит: 300 000 ₽+13% сервисный сбор