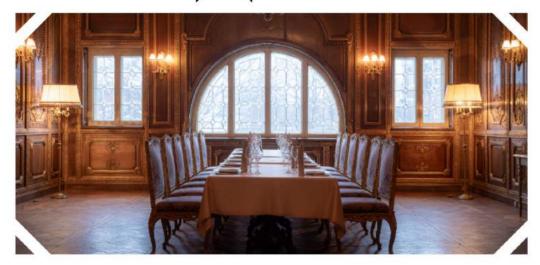

# ПАРАДНЫЙ ЗАЛ

Парадный зал декорирован подлинными дубовыми резными панелями эпохи Людовика XIV. Лаконичная строгость зала придает ему сходство с просторным старинным кабинетом.

Плошадь: 80 м2

Вместимость: 40 персон

Депозит: 300 000 ₽+13% сервисный сбор