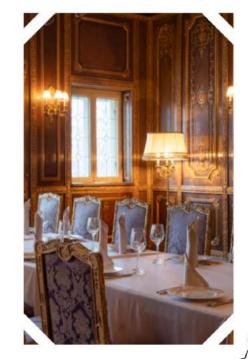

# ПАРАДНЫЙ ЗАЛ

Парадный зал декорирован подлинными дубовыми резными панелями эпохи Людовика XIV. Лаконичная строгость зала придает ему сходство с просторным старинным кабинетом.

Плошадь: 80 м2

Вместимость: 40 персон

Депозит: 300 000 ₽+13% сервисный сбор