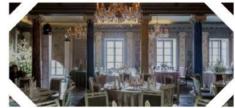

### СЕРЕБРЯНЫЙ ЗАЛ

Интерьер сочетает элементы пасторального стиля време н Марии Антуанетты и современный дизайн. Самые пышные торжества проходят именно здесь.

Зал располагает до 200 гостей ресторанной посадкой и до 300 персон фуршетом

Зал воистину уникален тем, что у него есть два этажа и первый этаж можно использовать как вэлком-зону.

Также у зала есть отдельный вход.

|              | 1 этаж                           | 2 этаж                           |
|--------------|----------------------------------|----------------------------------|
| Плошадь:     | 190 м2                           | 409, 7 м2                        |
| Вместимость: | 70 персон                        | 180 персон                       |
| Депозит:     | 450 000 Р<br>+13% сервисный сбор | 900 000 P<br>+13% сервисный сбор |