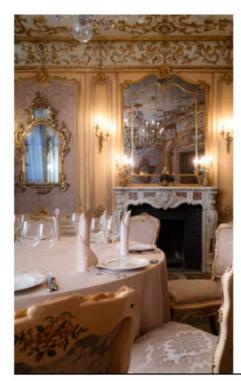

# ПАРАДНЫЙ ЗАЛ

Парадный зал декорирован подлинными дубовыми резными панелями эпохи Людовика XIV. Лаконичная строгость зала придает ему сходство с просторным старинным кабинетом.

Плошадь: 80 м2

Вместимость: 40 персон

Депозит: 300 000 ₽+13% сервисный сбор