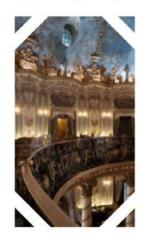

### ЗОЛОТОЙ ЗАЛ

В сердие ресторана находится ротонда, занимающая два этажа, в которую выходят двери банкетных залов. Завитки позолоченной лепнины на куполе в виде небосвода с белыми облаками образуют орнаментальные тяги, сходящиеся к центру, из которого

спускается люстра la Louis XIV золоченого железа с подвесками из горного хрусталя, кварца и аметистов с Урала, из Бразилии и Мадагаскара, изготовленная в Петербурге.

Плошадь: 350 м2

Вместимость: 400 персон

Депозит: 3 500 000 ₽ +13% сервисный сбор

При закрытии всего ресторана сумма повышается до 5 000 000 + 13% сервисный сбор