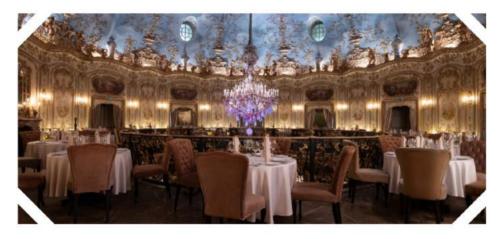

### ЗОЛОТОЙ ЗАЛ

В сердие ресторана находится ротонда, занимающая два этажа, в которую выходят двери банкетных залов. Завитки позолоченной лепнины на куполе в виде небосвода с белыми облаками образуют орнаментальные тяги, сходящиеся к центру, из которого

спускается люстра la Louis XIV золоченого железа с подвесками из горного хрусталя, кварца и аметистов с Урала, из Бразилии и Мадагаскара, изготовленная в Петербурге.

Плошадь: 350 м2

Вместимость: 400 персон