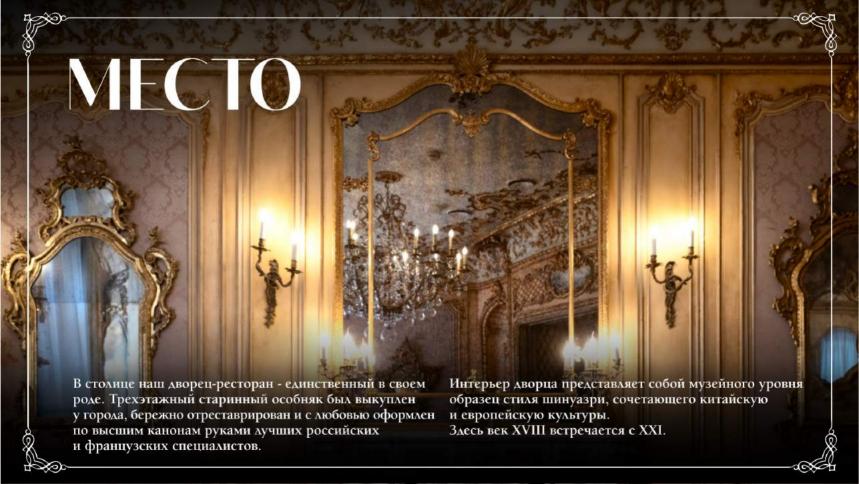

# ФЛОРЕНТИЙСКИЙ ДВОРИК

Первое пространство, куда попадают гости дворца. Античный атриум с мраморными колоннами, старинными фонарями и статуями богов.

Утонченное место для проведения фуршетов, а также красивой свадебной церемонии с выездной регистрацией.

### ФАРФОРОВЫЙ ЗАЛ

Роскошный, светлый, праздничный Фарфоровый зал выполнен в стиле неоклассики XVIII века художественное решение продиктовано подлинными колоннами, сохранёнными в интерьере зала. Уютный треск поленьев в каминах переносит гостей в сказочную атмосферу барочных балов.