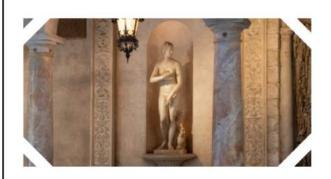

# ФЛОРЕНТИЙСКИЙ ДВОРИК

Первое пространство, куда попадают гости дворца. Античный атриум с мраморными колоннами, старинными фонарями и статуями богов.

Утонченное место для проведения фуршетов, а также красивой свадебной церемонии с выездной регистрацией.